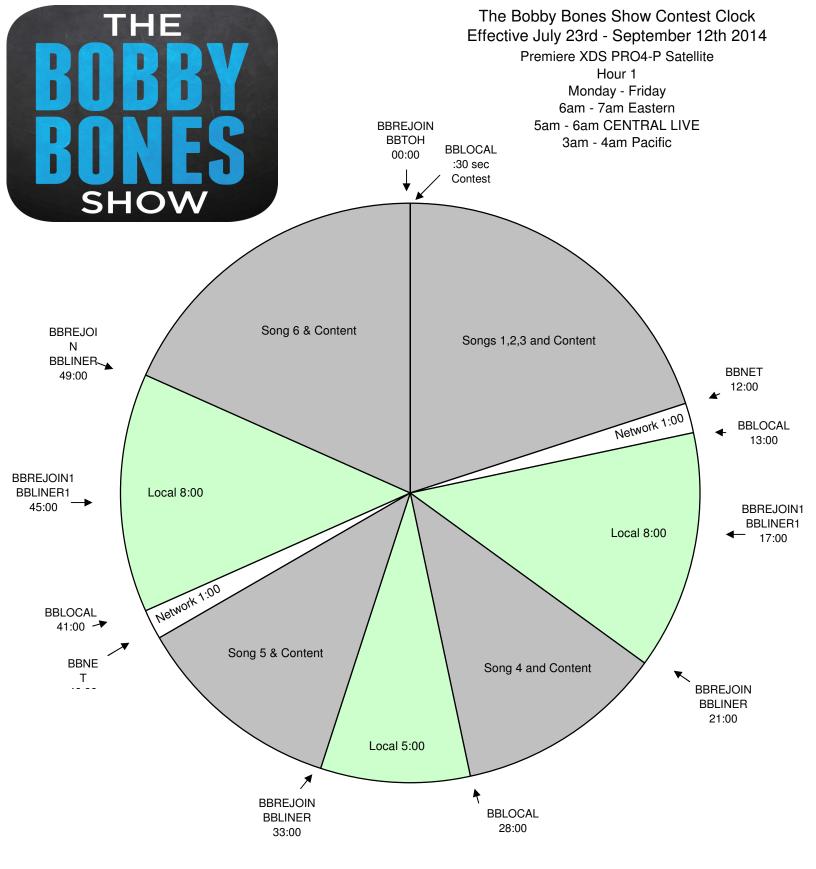

For Technical Assistance call: Premiere Network Operations Center: 800-276-4431 Technical Info: www.premiereradio.com/engineering

## All Breaks Float! TOH & BBLINER Also Float!

Program is live for 5 hours starting at 6am Eastern. Central and Western time zones are welcome to air 5 hours, starting at 5am local time.

Network will program music and talk during the content segments. Stations are welcome to schedule additional songs in the 8 minute local segments

BBLOCAL - Fires local breaks. All breaks float.

BBLINER - Float. Fires locally voiced short show ID - must be exactly 5 second, dry voice BBLINER1 - Fires locally voiced short show ID - must be exactly 5 second, dry voice BBREJOIN - Joins the show

BBREJOIN1 - Optional rejoin for 4 minute local breaks.

BBTOH - Float. Fires locally produced top of hour ID - network will go silent for :15 BBCONTEST - For Clear Channel Stations Contesting